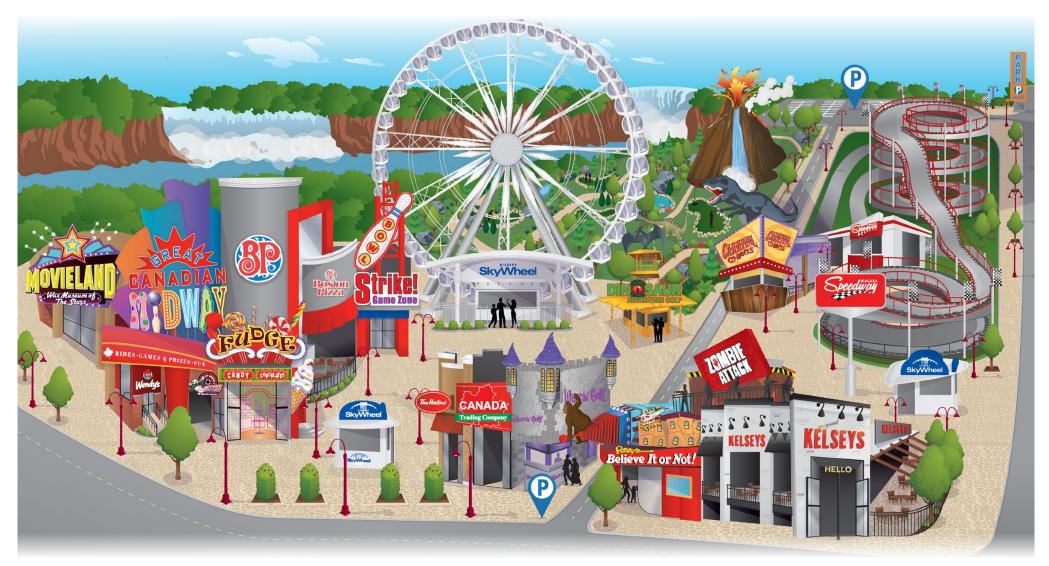

#### Adult / Student: \$31.95\*

- Niagara SkyWheel
- Zombie Attack
- Cosmic Coaster
- Movieland Wax Museum of Stars
- Ghostblasters Dark Ride
- Dinosaur Adventure Golf or Wizards Golf
   \*Plus 13% HST

#### Deluxe Group Choice Package 4 Attraction Choice Pass

## Adult / Student: \$26.00\*

- Niagara SkyWheel
- Movieland Wax Museum or Zombie Attack
- Dinosaur Adventure Golf or Wizards Golf
  Cosmic Coaster or Ghostblasters Dark Ride
- \*Plus 13% HST

## Group Choice Package 3 Attraction Choice Pass

#### Adult / Student: \$23.00\*

- Movieland Wax Museum or Zombie Attack
- Dinosaur Adventure Golf or Wizards Golf
- Cosmic Coaster or Ghostblasters Dark Ride
   \*Plus 13% HST

**Group Policy:** Groups consist of 15 people or more. Accepted Payment: Cash, Debit, Credit, Money Order only. 1 complimentary admission for every 15 paid admissions (attractions only). **Save 50% based on retail rates.** Prices valid until June 28th, 2024.