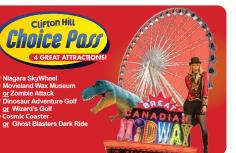

#### Deluxe Group Choice Package 4 Attraction Choice Pass

## Adult / Student: \$26.00\*

- Niagara SkyWheel
- Movieland Wax Museum or Zombie Attack
- Dinosaur Adventure Golf or Wizards Golf
  Cosmic Coaster or Ghostblasters Dark Ride
- \*Plus 13% HST