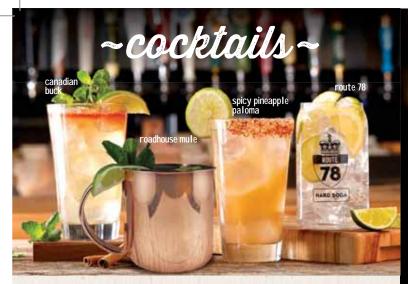

roadhouse mule" (1oz) 8.49 The OG mule. Ketel One vodka, fresh lime. and Goslings ginger beer. Classic & Tart.

honey peach tea lemonade (1oz) 8.79 A smooth rider made with Jack Daniel's Honey and No. 7 whisky, hand-shaken with iced tea, peach puree, lemon, and lime juices. Quenching & Sweet.

anadian buck (1.5oz) 9.29 Our twist on a Canadian classic. Crown Royal whisky, maple syrup, lime, mint, Goslings ginger beer, and bitters. Fizzy & Gingery.

spicy pineapple paloma (1.5oz) 9.29 Hornitos Reposado tequila, chipotle & pineapple syrup, fresh lime, grapefruit juice, bitters, soda water, and a Tajin chili-lime rim. Tropical & Spicy.

margarita (1.5oz) 8.79 Sauza Silver "Fresh Pressed Agave" teguila. orange liqueur, cane syrup, lemon, and lime juices. Tangy & Citrusy.

kick up your cocktail with an extra 1oz. of spirit for \$3.00\*