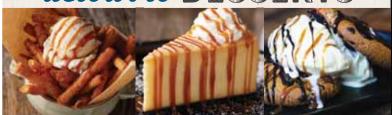

### detour to DESSERTS

### funnel cake fries

Golden fried strips of funnel cake tossed in cinnamon sugar, topped with French vanilla ice cream and choice of chocolate or caramel sauce. 8.49 (860 Cals)

### white chocolate cheesecake A dark chocolate cookie crumble

crust filled with thick white chocolate cheesecake. Topped with whipped cream and drizzled with your choice of chocolate or caramel sauce, 8,49 (990 Cals)

### messy cookie sandwich

French vanilla ice cream sandwiched between two giant freshly baked warm chocolate chip cookies. Topped with chocolate and caramel sauce.

Adults and youth (ages 13 and older) need an average of 2000 calories a day, and children (ages 4-12) need an average of 1500 calories a day. However, individual needs vary.