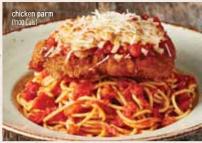

### BIGOL BOWLS Chicken parm (1100 (als)

### chicken parm

Hand-breaded chicken breast topped with tomato sauce, mozzarella, and Parmesan cheese. Served over spaghetti with your choice of tomato or Alfredo sauce. 21 99 (1100 -1310 Cals)