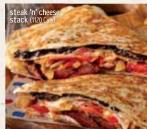

### steak 'n' cheese stack

AAA Cajun seasoned sirloin steak, sautéed mushrooms, caramelized onions, red peppers and oney-qoney cheese in a grilled tortilla. 19.99 (740 Cals)