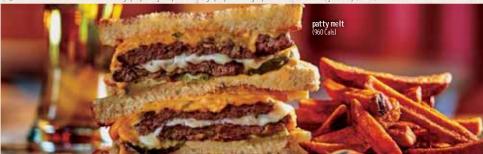

### patty melt

Texas toast grilled cheese filled with double-stacked patties, pickles, onions and smothered in special sauce. 19.49 (960 Cals)