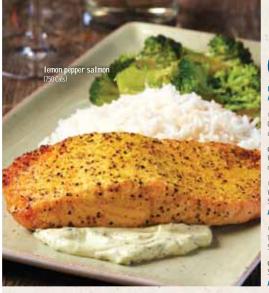

### ® lemon pepper salmon

Oven-baked lemon pepper Atlantic salmon served with basil pesto aioli, basmati rice and seasonal veggies. 25.49 (750 Cals)