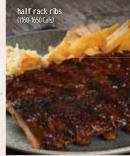

Pork hack ribs slow-cooked and served with your choice of sauce, side and coleslaw half rack 25.49 (1160-1650 Cals) full rack 34.99 (2070-2570 Cals)